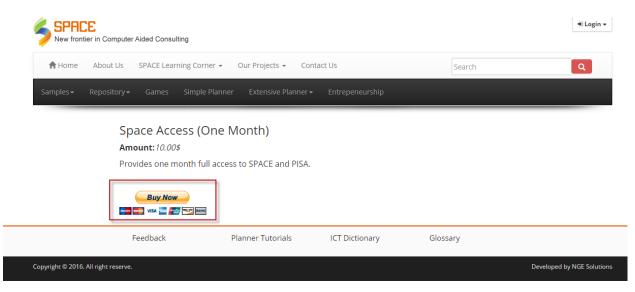

#### STEP1:

Click on http://space4ict.com/buy/spacepack01.aspx and Click on Buy Now Yellow button

The following screenshots show the main steps. Press on '?' if you have any questions

STEP 1: Go to http://space4ict.com/buy/spacepack01.aspx and click on the buy now button

**STEP 2:** If you have PayPal account, click on it. If you don't, start as a guest and enter your information, e.g., name, email, etc.