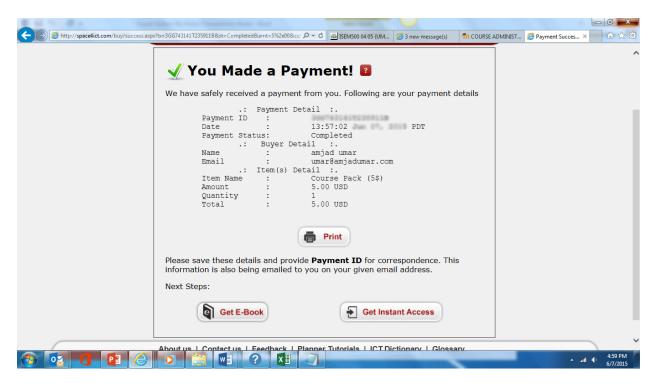

#### STEP3:

Then choose the credit card and proceed (it did not take my American Express, maybe it will take yours, Visa and MasterCard worked fine, just FYI) After payment processing, you will be asked to go back to NGE Solutions and you will see a page that will allow you to download the eBook and also get instant access to SPACE Tool for four months.

**STEP 3:** Choose the credit card and proceed. After payment, you will be asked to go back to NGE Solutions and you will see the following Payment Acknowledgement screen that will allow you to download the eBook and also get instant access to SPACE Tool for four months.