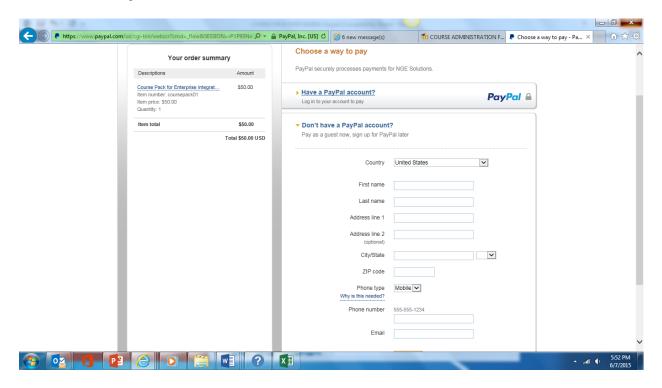

# STEP2:

If you have PayPal account, click on it. If you don't, start as a guest and enter your information, e.g., name, email, etc.

The following screenshots show the main steps. Press on '?' if you have any questions

STEP 1: Go to http://space4ict.com/buy/coursepack01.aspx and click on the buy now button

**STEP2:** If you have PayPal account, click on it. If you don't, start as a guest and enter your information, e.g., name, email, etc.