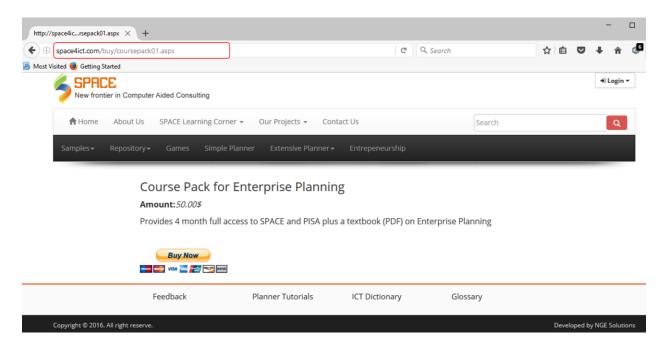

## STEP1:

Click on http://space4ict.com/buy/coursepack01.aspx and Click on Buy Now Yellow button.

The following screenshots show the main steps. Press on '?' if you have any questions

STEP 1: Go to http://space4ict.com/buy/coursepack01.aspx and click on the buy now button

**STEP2:** If you have PayPal account, click on it. If you don't, start as a guest and enter your information, e.g., name, email, etc.