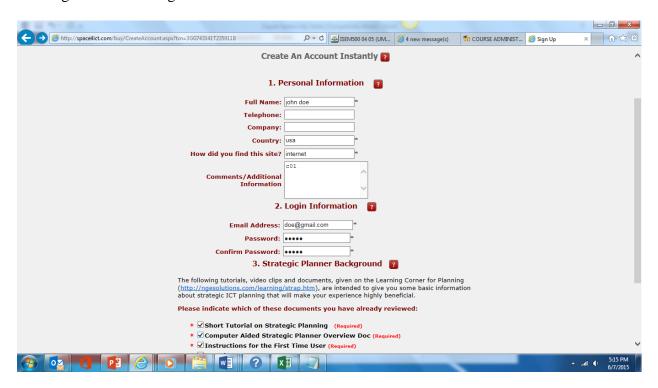

## STEP4:

SPACE will serve as an additional text for this course. Before using SPACE, you must go to <a href="https://www.space4ict.com">www.space4ict.com</a>, click on Planner Tab and then Planner Learning Corner. You will need to go through Syage0 and Stage1 materials before getting started.

**STEP4:** If you click on "Get Instant Access, you will see the following page. SPACE will serve as an additional text for this course. Before using SPACE, you must go to <a href="www.space4ict.com">www.space4ict.com</a>, click on Planner Tab and then Planner Learning Corner. You will need to go through Stage0 and Stage1 materials to get started.